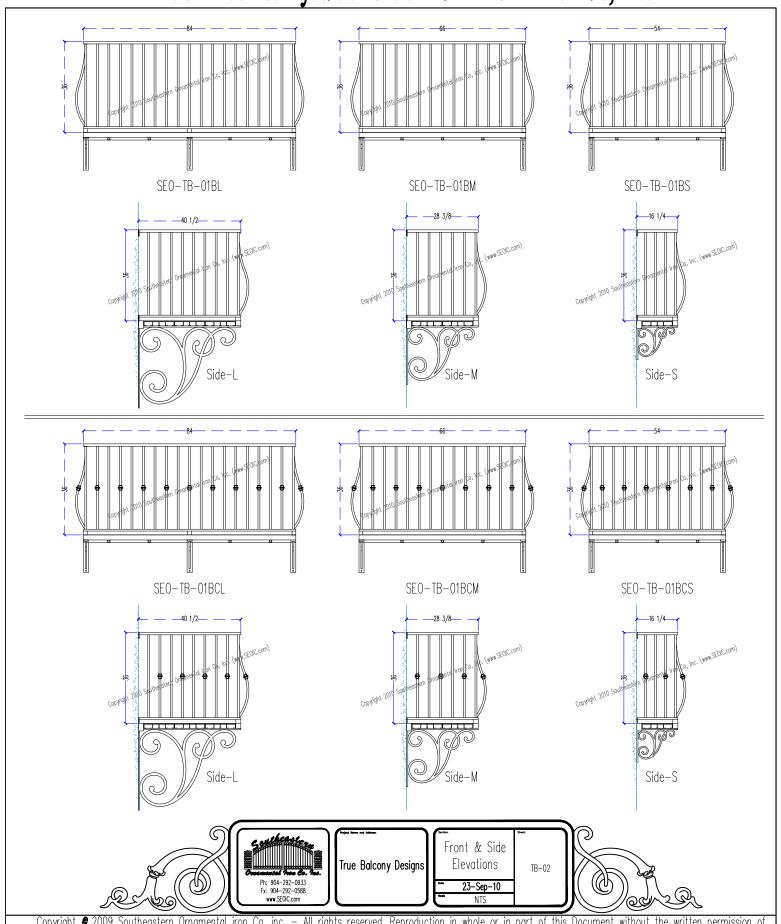

residential code requirements and are available at 42" high to meet commercial code requirements.

Commercial Building Indianapolis, IN

When selecting a balcony design, be sure to provide the following:

- (1) Provide height desired.
- (2)Number of design that corresponds to the the size and style to be quoted.
- (3) Size of the distance out from building (Large, Medium, or Small).
- (4) Style of Bracket.
- (5) Rectangular or Radius (Curved).
- (6) Optional components available (Refer to "Options" Page)

### **Bracket Styles**

You may choose any bracket style for any balcony railing design.

Custom designs are availble.

Southeastern Ornamental Iron Co, Inc. is prohibited