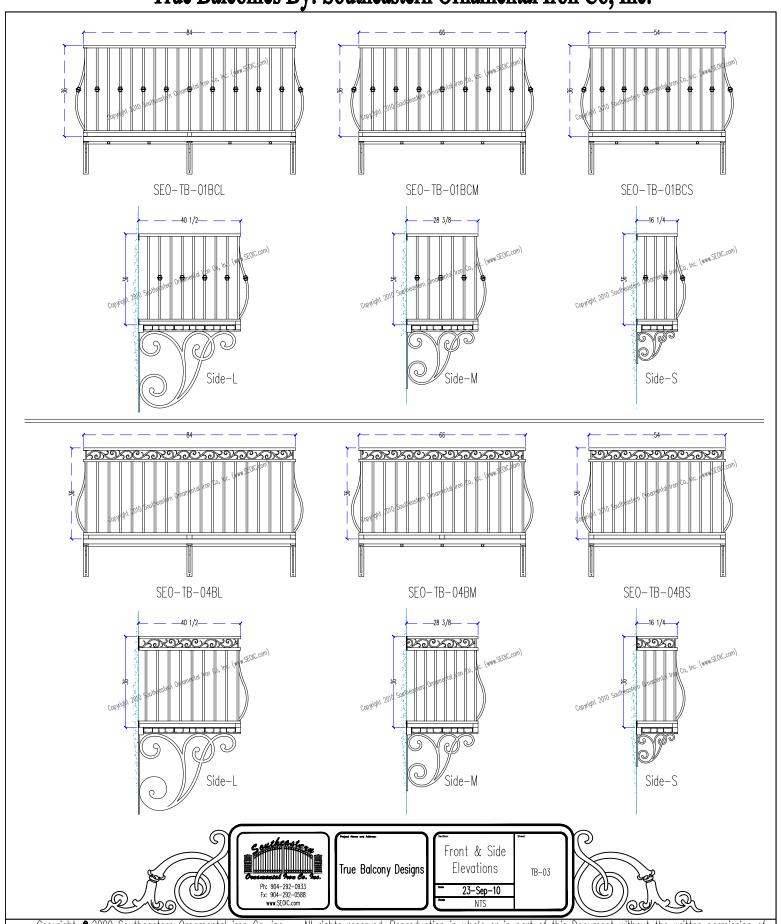

residential code requirements and are available at 42" high to meet commercial code requirements.

Commercial Building Indianapolis, IN

When selecting a balcony design, be sure to provide the following:

- (1) Provide height desired.
- (2)Number of design that corresponds to the the size and style to be quoted.
- (3) Size of the distance out from building (Large, Medium, or Small).
- (4) Style of Bracket.
- (5) Rectangular or Radius (Curved).
- (6) Optional components available (Refer to "Options" Page)

### **Bracket Styles**

You may choose any bracket style for any balcony railing design.

Custom designs are availble.

Southeastern Ornamental Iron Co, Inc. is prohibited