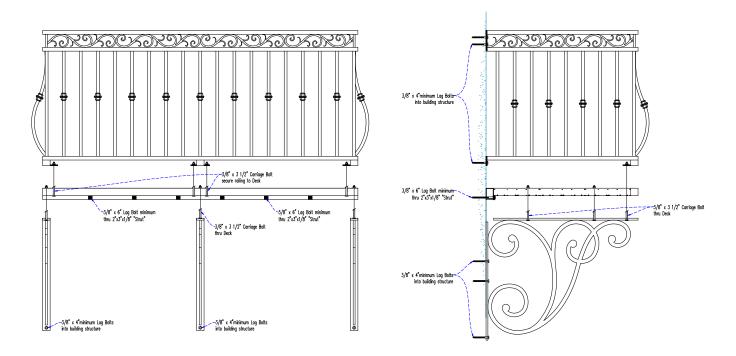

#### **Assembly Instructions**

Quantities and location of anchors used may vary do to Balcony Railing Designs.

All anchoring locations are pre-drilled and pre-fit prior to shipping.

Masonry structures will require concrete anchors in place of Lag Bolts.

Anchoring to structure is the responsibility of the installer.