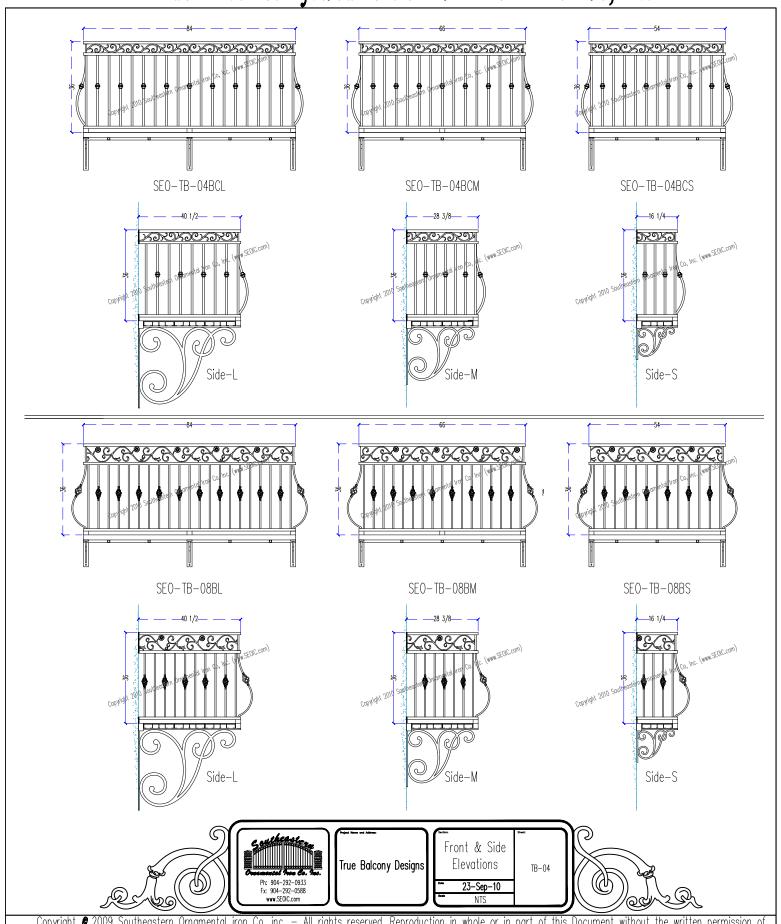

### **Bracket Styles**

You may choose any bracket style for any balcony railing design.

Custom designs are availble.

Southeastern Ornamental Iron Co, Inc. is prohibited

#### Standard Floor Frame Sizes Frame dimensions may differ from these standard sizes do to the balcony railing style. Large Balcony/Large Side Medium Balcony/Large Side Small Balcony/Large Side Large Balcony/Large Side Medium Balcony/Large Side Small Balcony/Large Side Radius Radius Large Balcony/Medium Side Medium Balcony/Medium Side Small Balcony/Medium Side Large Balcony/Medium Side Medium Balcony/Medium Side Small Balcony/Medium Side Radius Large Balcony/Small Side Medium Balcony/Small Side Small Balcony/Small Side Large Balcony/Small Side Medium Balcony/Small Side Small Balcony/Small Side Radius Radius Deck Frames True Balcony Designs TB-13 23-Sep-10 - All rights reserved. Reproduction in whole or in part of this Document without the written permission of Copyright 2009 Southeastern Ornamental iron Co, inc.