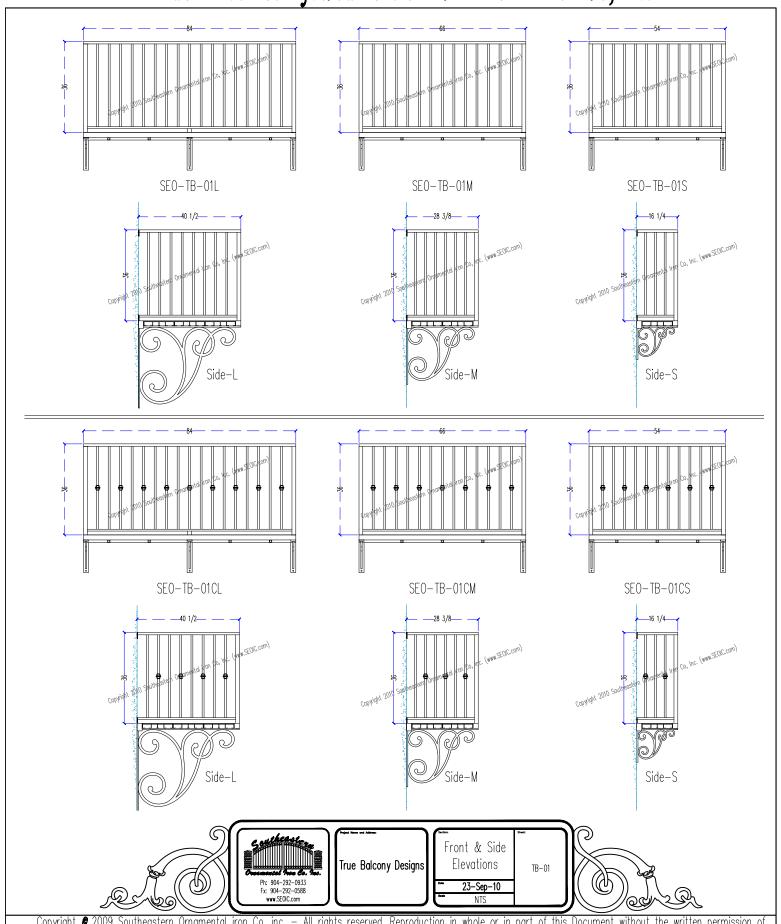

residential code requirements and are available at 42" high to meet commercial code requirements.

Commercial Building Indianapolis, IN

When selecting a balcony design, be sure to provide the following:

- (1) Provide height desired.
- (2)Number of design that corresponds to the the size and style to be quoted.
- (3) Size of the distance out from building (Large, Medium, or Small).
- (4) Style of Bracket.
- (5) Rectangular or Radius (Curved).
- (6) Optional components available (Refer to "Options" Page)

### **Bracket Styles**

You may choose any bracket style for any balcony railing design.

Custom designs are availble.

Southeastern Ornamental Iron Co, Inc. is prohibited