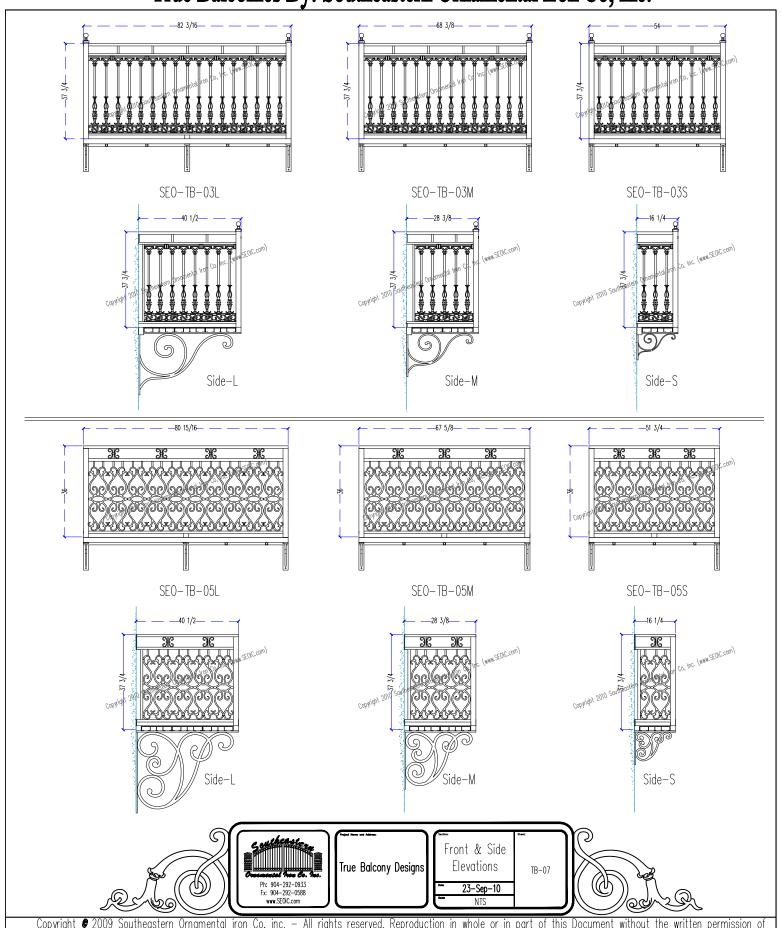

### **Bracket Styles**

You may choose any bracket style for any balcony railing design.

Custom designs are availble.

Southeastern Ornamental Iron Co, Inc. is prohibited

#### Standard Floor Frame Sizes Frame dimensions may differ from these standard sizes do to the balcony railing style. Large Balcony/Large Side Medium Balcony/Large Side Small Balcony/Large Side Large Balcony/Large Side Medium Balcony/Large Side Small Balcony/Large Side Radius Radius Large Balcony/Medium Side Medium Balcony/Medium Side Small Balcony/Medium Side Large Balcony/Medium Side Medium Balcony/Medium Side Small Balcony/Medium Side Radius Large Balcony/Small Side Medium Balcony/Small Side Small Balcony/Small Side Large Balcony/Small Side Medium Balcony/Small Side Small Balcony/Small Side Radius Radius Deck Frames True Balcony Designs TB-13 23-Sep-10 - All rights reserved. Reproduction in whole or in part of this Document without the written permission of Copyright 2009 Southeastern Ornamental iron Co, inc.