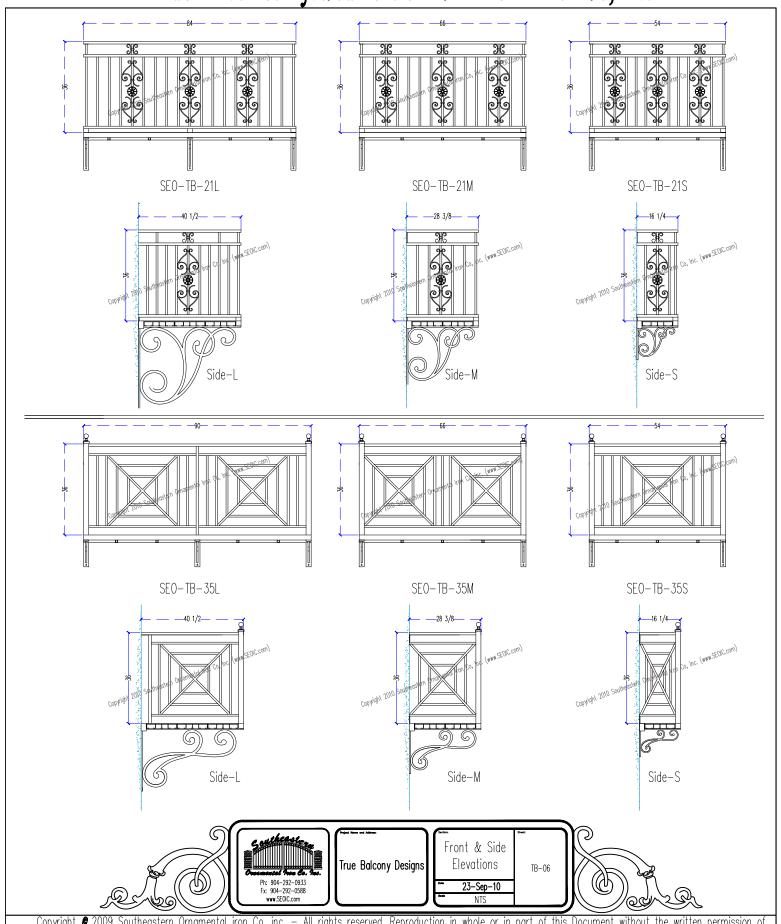

### **Bracket Styles**

You may choose any bracket style for any balcony railing design.

Custom designs are availble.

Southeastern Ornamental Iron Co, Inc. is prohibited

#### Standard Floor Frame Sizes Frame dimensions may differ from these standard sizes do to the balcony railing style. Large Balcony/Large Side Medium Balcony/Large Side Small Balcony/Large Side Large Balcony/Large Side Medium Balcony/Large Side Small Balcony/Large Side Radius Radius Large Balcony/Medium Side Medium Balcony/Medium Side Small Balcony/Medium Side Large Balcony/Medium Side Medium Balcony/Medium Side Small Balcony/Medium Side Radius Large Balcony/Small Side Medium Balcony/Small Side Small Balcony/Small Side Large Balcony/Small Side Medium Balcony/Small Side Small Balcony/Small Side Radius Radius Deck Frames True Balcony Designs TB-13 23-Sep-10 - All rights reserved. Reproduction in whole or in part of this Document without the written permission of Copyright 2009 Southeastern Ornamental iron Co, inc.