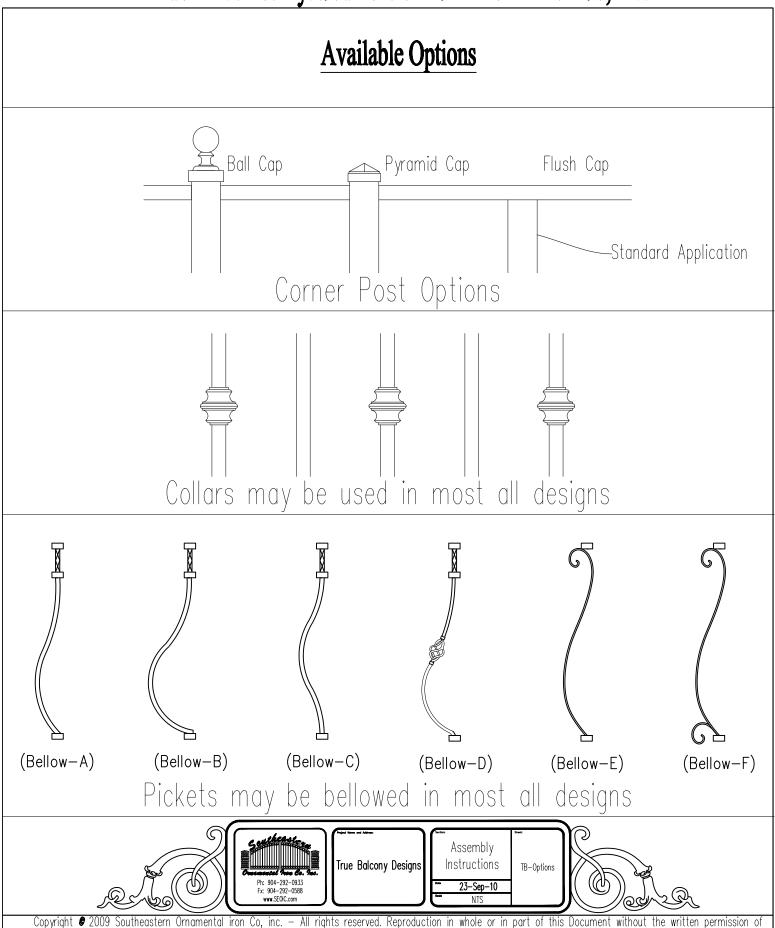

We offer custom made unique designs to suit your taste or you may choose from our line of pre-designed styles. To reduce to cost of shipping our Balconies can be shipped ready to assemble. Fully assembled units are also available.