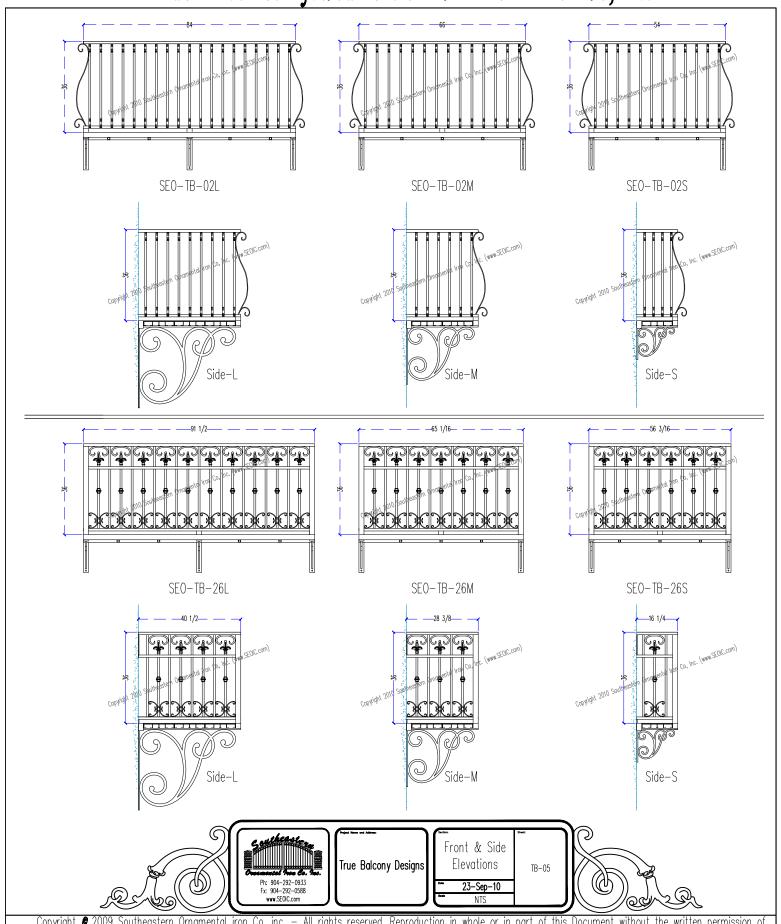

### **Bracket Styles**

You may choose any bracket style for any balcony railing design.

Custom designs are availble.

Southeastern Ornamental Iron Co, Inc. is prohibited

#### Standard Floor Frame Sizes Frame dimensions may differ from these standard sizes do to the balcony railing style. Large Balcony/Large Side Medium Balcony/Large Side Small Balcony/Large Side Large Balcony/Large Side Medium Balcony/Large Side Small Balcony/Large Side Radius Radius Large Balcony/Medium Side Medium Balcony/Medium Side Small Balcony/Medium Side Large Balcony/Medium Side Medium Balcony/Medium Side Small Balcony/Medium Side Radius Large Balcony/Small Side Medium Balcony/Small Side Small Balcony/Small Side Large Balcony/Small Side Medium Balcony/Small Side Small Balcony/Small Side Radius Radius Deck Frames True Balcony Designs TB-13 23-Sep-10 - All rights reserved. Reproduction in whole or in part of this Document without the written permission of Copyright 2009 Southeastern Ornamental iron Co, inc.